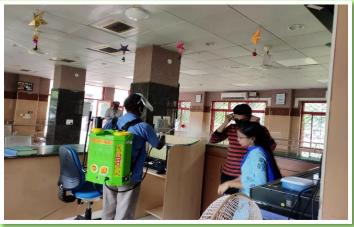

### **Preventive Measures under COVID-19**

DATE: 11/08/2020

Department of Empowerment of Persons with Disabilities (Divyangjan),
Ministry of Social Justice & Empowerment, Govt. of India
East Coast Road, Muttukadu, Kovalam, Chennai- 603 112. Tamil Nadu, India.

### **Preventive Measures under COVID-19**

Date: 13/08/2020

Department of Empowerment of Persons with Disabilities (Divyangjan),
Ministry of Social Justice & Empowerment, Govt. of India
East Coast Road, Muttukadu, Kovalam, Chennai-603 112. Tamil Nadu, India.