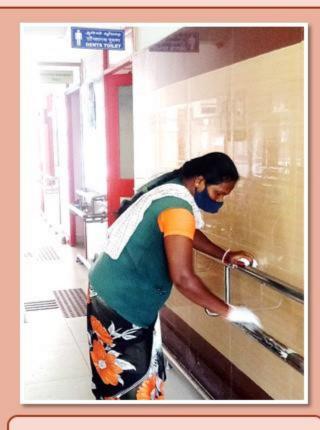

### **Preventive Measures under COVID-19**

DATE: 11/08/2020

Department of Empowerment of Persons with Disabilities (Divyangjan),
Ministry of Social Justice & Empowerment, Govt. of India
East Coast Road, Muttukadu, Kovalam, Chennai- 603 112. Tamil Nadu, India.

### **Preventive Measures under COVID-19**

Date: 13/08/2020

Department of Empowerment of Persons with Disabilities (Divyangjan),
Ministry of Social Justice & Empowerment, Govt. of India
East Coast Road, Muttukadu, Kovalam, Chennai-603 112. Tamil Nadu, India.