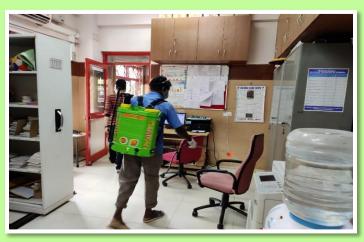

### **Preventive Measures under COVID-19**

DATE: 06/08/2020

Department of Empowerment of Persons with Disabilities (Divyangjan),
Ministry of Social Justice & Empowerment, Govt. of India
East Coast Road, Muttukadu, Kovalam, Chennai- 603 112. Tamil Nadu, India.

### **Preventive Measures under COVID-19**

DATE: 07/08/2020

Department of Empowerment of Persons with Disabilities (Divyangjan), Ministry of Social Justice & Empowerment, Govt. of India East Coast Road, Muttukadu, Kovalam, Chennai- 603 112. Tamil Nadu, India.