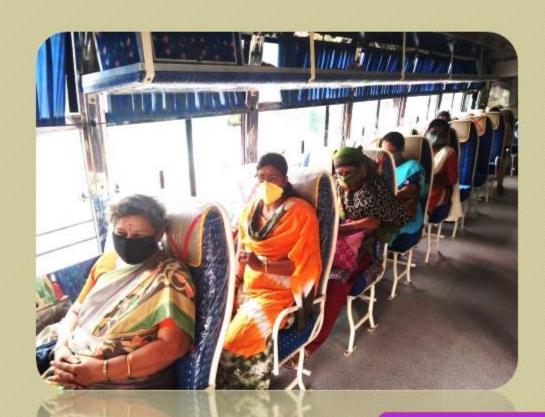

### **Preventive Measures under COVID-19**

DATE: 11/08/2020

Department of Empowerment of Persons with Disabilities (Divyangjan),
Ministry of Social Justice & Empowerment, Govt. of India
East Coast Road, Muttukadu, Kovalam, Chennai- 603 112. Tamil Nadu, India.