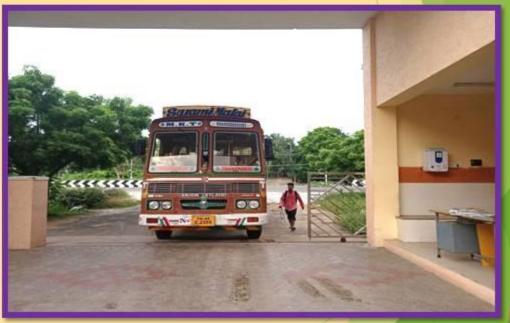

#### Preventive Measures for Vehicles Inside and Outside under COVID-19

DATE: 10/08/2020

Department of Empowerment of Persons with Disabilities (Divyangjan),
Ministry of Social Justice & Empowerment, Govt. of India
East Coast Road, Muttukadu, Kovalam, Chennai- 603 112. Tamil Nadu, India.