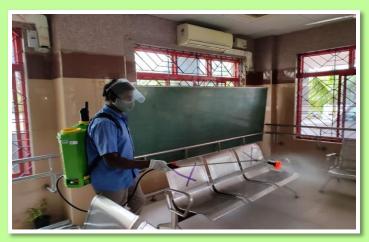

### **Preventive Measures under COVID-19**

DATE: 07/08/2020

Department of Empowerment of Persons with Disabilities (Divyangjan), Ministry of Social Justice & Empowerment, Govt. of India East Coast Road, Muttukadu, Kovalam, Chennai- 603 112. Tamil Nadu, India.