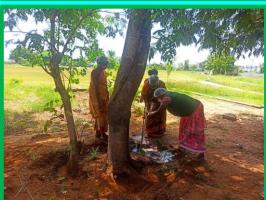

### **Preventive Measures under COVID-19**

DATE: 05/08/2020

Department of Empowerment of Persons with Disabilities (Divyangjan),
Ministry of Social Justice & Empowerment, Govt. of India
East Coast Road, Muttukadu, Kovalam, Chennai- 603 112. Tamil Nadu, India.