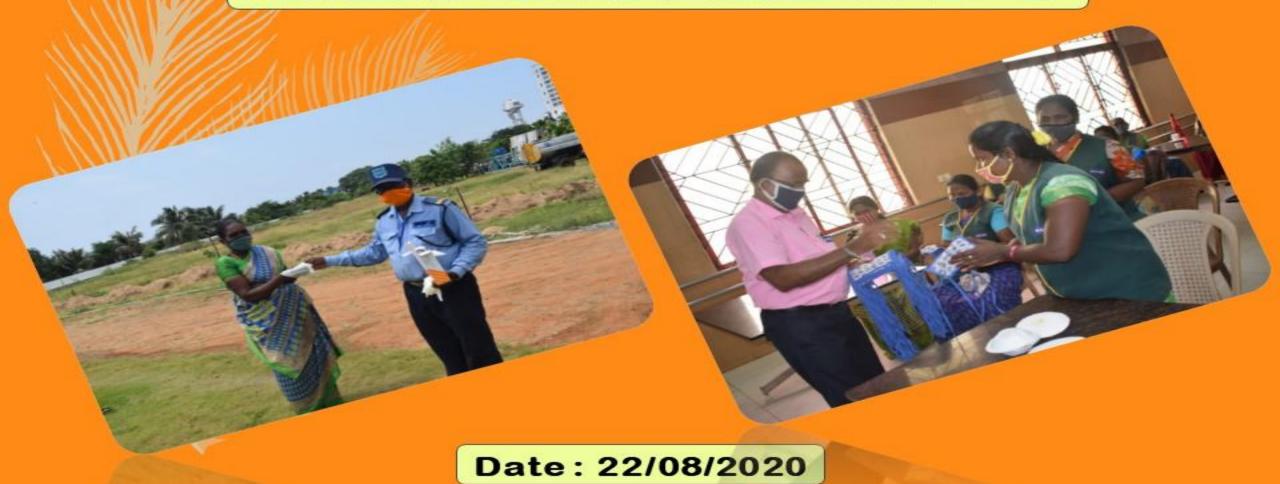

1/08/2020

Department of Empowerment of Persons with Disabilities (Divyangjan),
Ministry of Social Justice & Empowerment, Govt. of India
East Coast Road, Muttukadu, Kovalam, Chennai- 603 112. Tamil Nadu, India.

### **Preventive Measures under COVID-19**





Date: 13/08/2020

Department of Empowerment of Persons with Disabilities (Divyangjan),
Ministry of Social Justice & Empowerment, Govt. of India
East Coast Road, Muttukadu, Kovalam, Chennai-603 112. Tamil Nadu, India.

## Preventive Measures under COVID-19 @ Construction site





DATE: 18/08/2020

Department of Empowerment of Persons with Disabilities (Divyangjan),
Ministry of Social Justice & Empowerment, Govt. of India

East Coast Road, Muttukadu, Kovalam, Chennai- 603 112. Tamil Nadu, India.

## Preventive Measures under COVID-19