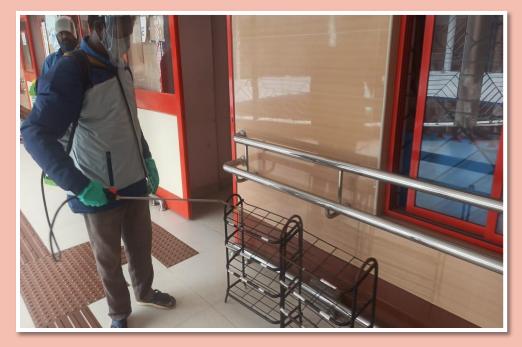

### **Preventive Measures under COVID-19**

DATE: 11/08/2020

Department of Empowerment of Persons with Disabilities (Divyangjan),
Ministry of Social Justice & Empowerment, Govt. of India
East Coast Road, Muttukadu, Kovalam, Chennai- 603 112. Tamil Nadu, India.

### **Preventive Measures under COVID-19**

Date: 13/08/2020

Department of Empowerment of Persons with Disabilities (Divyangjan),
Ministry of Social Justice & Empowerment, Govt. of India
East Coast Road, Muttukadu, Kovalam, Chennai-603 112. Tamil Nadu, India.