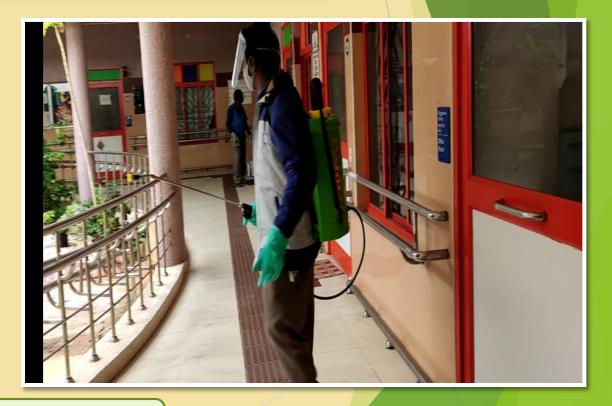

### **Preventive Measures under COVID-19**

DATE: 07/08/2020

Department of Empowerment of Persons with Disabilities (Divyangjan), Ministry of Social Justice & Empowerment, Govt. of India East Coast Road, Muttukadu, Kovalam, Chennai- 603 112. Tamil Nadu, India.