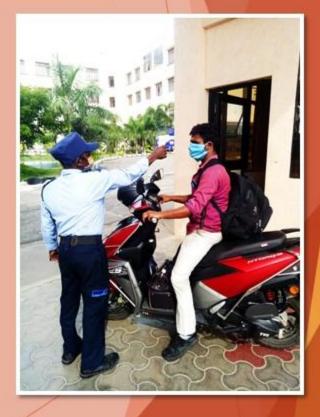

#### Preventive Measures for Vehicles Inside and Outside under COVID-19

DATE: 10/08/2020

Department of Empowerment of Persons with Disabilities (Divyangjan),
Ministry of Social Justice & Empowerment, Govt. of India
East Coast Road, Muttukadu, Kovalam, Chennai- 603 112. Tamil Nadu, India.