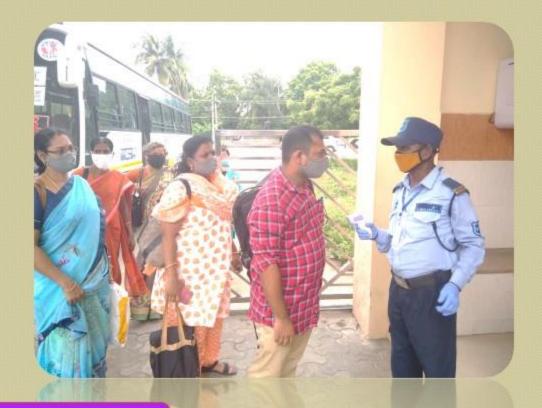

### **Preventive Measures under COVID-19**

Date: 13/08/2020

Department of Empowerment of Persons with Disabilities (Divyangjan),
Ministry of Social Justice & Empowerment, Govt. of India
East Coast Road, Muttukadu, Kovalam, Chennai-603 112. Tamil Nadu, India.