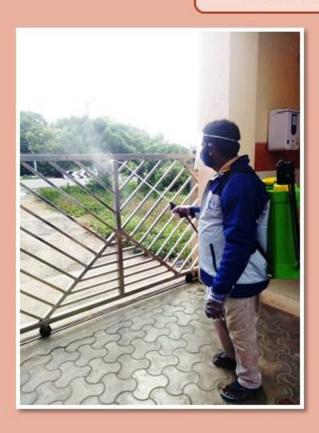

### **Preventive Measures under COVID-19**

DATE: 11/08/2020

Department of Empowerment of Persons with Disabilities (Divyangjan),
Ministry of Social Justice & Empowerment, Govt. of India
East Coast Road, Muttukadu, Kovalam, Chennai- 603 112. Tamil Nadu, India.

### **Preventive Measures under COVID-19**

Date: 13/08/2020

Department of Empowerment of Persons with Disabilities (Divyangjan),
Ministry of Social Justice & Empowerment, Govt. of India
East Coast Road, Muttukadu, Kovalam, Chennai-603 112. Tamil Nadu, India.