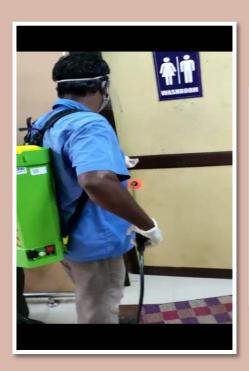

### **Preventive Measures under COVID-19**

Date: 13/08/2020

Department of Empowerment of Persons with Disabilities (Divyangjan),
Ministry of Social Justice & Empowerment, Govt. of India
East Coast Road, Muttukadu, Kovalam, Chennai-603 112. Tamil Nadu, India.

## Preventive Measures under COVID-19 @ Construction site

DATE: 18/08/2020

Department of Empowerment of Persons with Disabilities (Divyangjan),
Ministry of Social Justice & Empowerment, Govt. of India

East Coast Road, Muttukadu, Kovalam, Chennai- 603 112. Tamil Nadu, India.