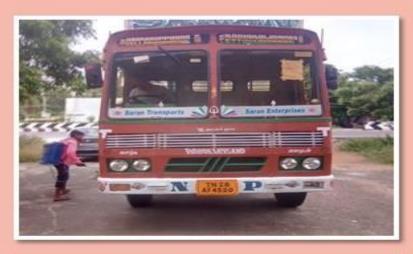

#### Preventive Measures for Vehicles Inside and Outside under COVID-19

DATE: 10/08/2020

Department of Empowerment of Persons with Disabilities (Divyangjan),
Ministry of Social Justice & Empowerment, Govt. of India
East Coast Road, Muttukadu, Kovalam, Chennai- 603 112. Tamil Nadu, India.