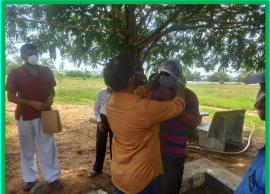

### **Preventive Measures under COVID-19**

Department of Empowerment of Persons with Disabilities (Divyangjan),
Ministry of Social Justice & Empowerment, Govt. of India
East Coast Road, Muttukadu, Kovalam, Chennai- 603 112. Tamil Nadu, India.