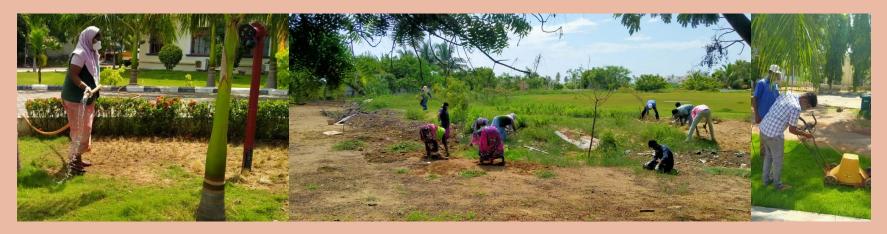

### **SWACHHATA PAKHWADA**

Athletics Ground Cleanliness drive by House Keeping Staffs From 20.07.2020 to 24.07.2020

Department of Empowerment of Persons with Disabilities (Divyangjan),
Ministry of Social Justice & Empowerment, Govt. of India
East Coast Road, Muttukadu, Kovalam, Chennai- 603 112. Tamil Nadu, India.

### SWACHHATA PAKHWADA

Cleanliness Drive at NIEPMD Campus along with House keeping staffs, Director, Deputy Registrar and other staffs on 25.07.2020

Department of Empowerment of Persons with Disabilities (Divyangjan),
Ministry of Social Justice & Empowerment, Govt. of India
East Coast Road, Muttukadu, Kovalam, Chennai- 603 112. Tamil Nadu, India.