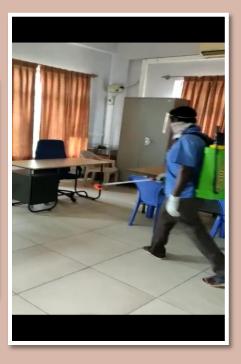

### **Preventive Measures under COVID-19**

DATE: 06/08/2020

Department of Empowerment of Persons with Disabilities (Divyangjan),
Ministry of Social Justice & Empowerment, Govt. of India
East Coast Road, Muttukadu, Kovalam, Chennai- 603 112. Tamil Nadu, India.