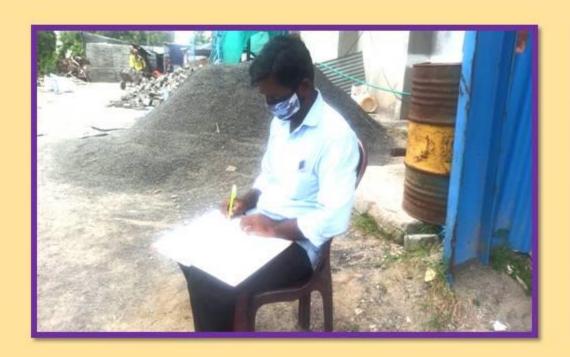

## Preventive Measures under COVID-19 @ Construction site

DATE: 18/08/2020

Department of Empowerment of Persons with Disabilities (Divyangjan),
Ministry of Social Justice & Empowerment, Govt. of India

East Coast Road, Muttukadu, Kovalam, Chennai- 603 112. Tamil Nadu, India.