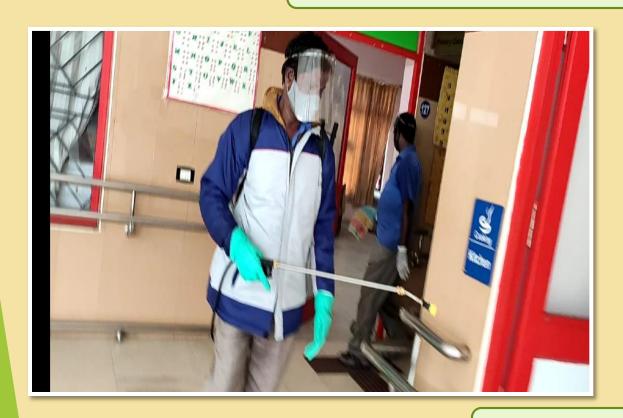

### **Preventive Measures under COVID-19**

DATE: 06/08/2020

Department of Empowerment of Persons with Disabilities (Divyangjan),
Ministry of Social Justice & Empowerment, Govt. of India
East Coast Road, Muttukadu, Kovalam, Chennai- 603 112. Tamil Nadu, India.