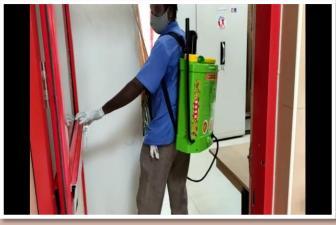

### **Preventive Measures under COVID-19**

Department of Empowerment of Persons with Disabilities (Divyangjan),
Ministry of Social Justice & Empowerment, Govt. of India
East Coast Road, Muttukadu, Kovalam, Chennai- 603 112. Tamil Nadu, India.

### **Preventive Measures under COVID-19**

DATE: 05/08/2020

Department of Empowerment of Persons with Disabilities (Divyangjan),
Ministry of Social Justice & Empowerment, Govt. of India
East Coast Road, Muttukadu, Kovalam, Chennai- 603 112. Tamil Nadu, India.