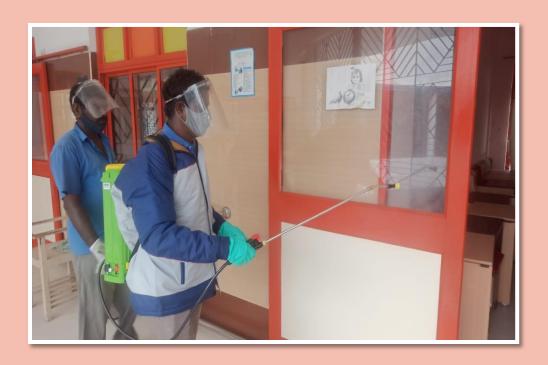

### **Preventive Measures under COVID-19**

DATE: 07/08/2020

Department of Empowerment of Persons with Disabilities (Divyangjan), Ministry of Social Justice & Empowerment, Govt. of India East Coast Road, Muttukadu, Kovalam, Chennai- 603 112. Tamil Nadu, India.