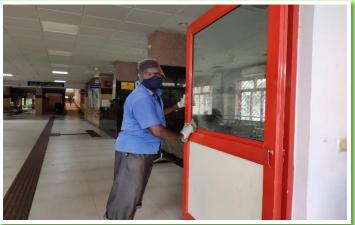

### **Preventive Measures under COVID-19**

Department of Empowerment of Persons with Disabilities (Divyangjan),
Ministry of Social Justice & Empowerment, Govt. of India
East Coast Road, Muttukadu, Kovalam, Chennai- 603 112. Tamil Nadu, India.

### **Preventive Measures under COVID-19**

DATE: 05/08/2020

Department of Empowerment of Persons with Disabilities (Divyangjan),
Ministry of Social Justice & Empowerment, Govt. of India
East Coast Road, Muttukadu, Kovalam, Chennai- 603 112. Tamil Nadu, India.